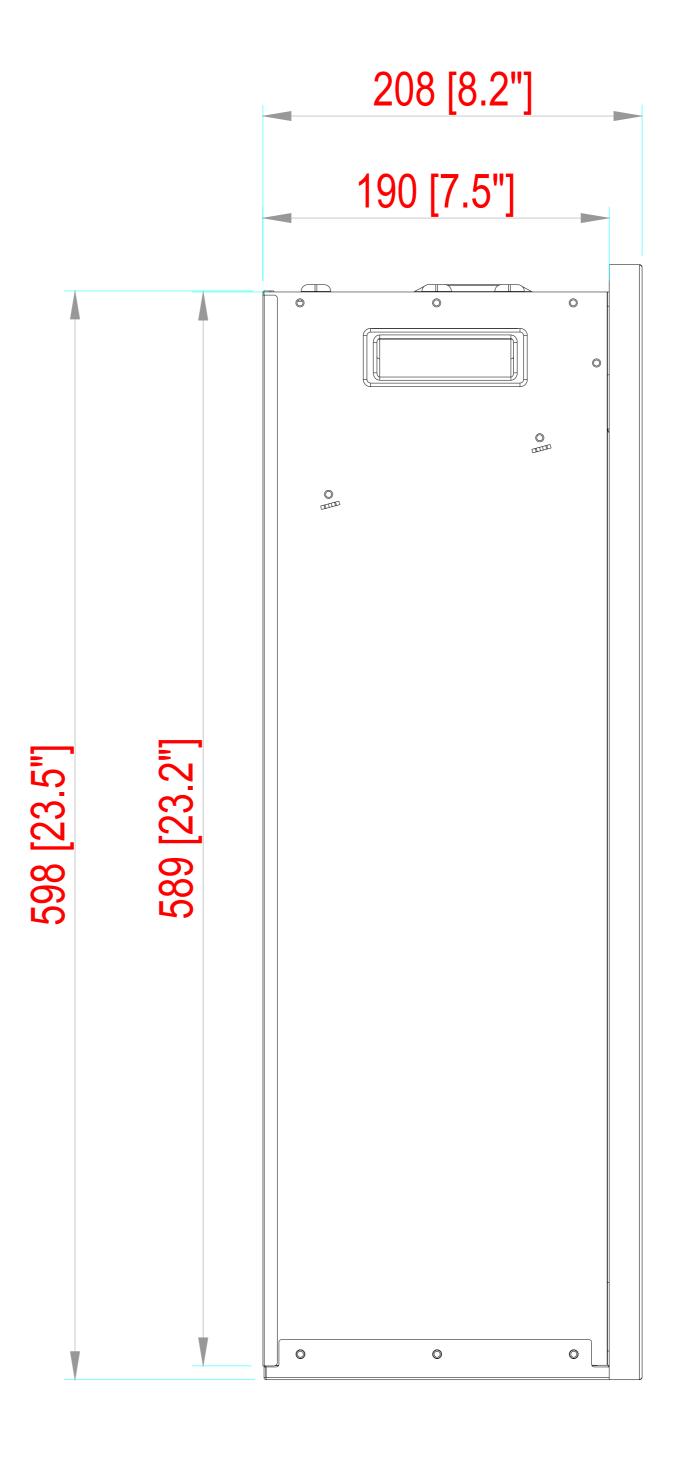

## TECHNICAL SPECIFICATIONS 120V VOLTS 12.5A AMPS WATTS 1500W HIGH 1500W watts HEATER LOW 750W watts NO HEATER 9.8 WATTS MAX QUANTITY 11 PCS LED WATTS 0.5W&0.15W&0.06W LAMPS TOTAL WATTS 8.8 W **ROTOR MOTOR** 1 at 2.9 watts HEIGHT.WIDTH.DEPTH 61.2 X 76.7 X 20.8 cm GLASS VIEWING OPENING 47.6 X66.1 cm 60.4 X 70.7 X 21.7 cm FRAMING SIZE SHIPPING SIZE 71 X 85 X 29.5 cm 21.3 Kgs SHIPPING WEIGHT UNIT 1 GLASS FRONT Included Left Side PLUG LOCATION 70.9 < L < 95.5CORD LENGTH APPROX.HEATING AREA 400 SQ FT