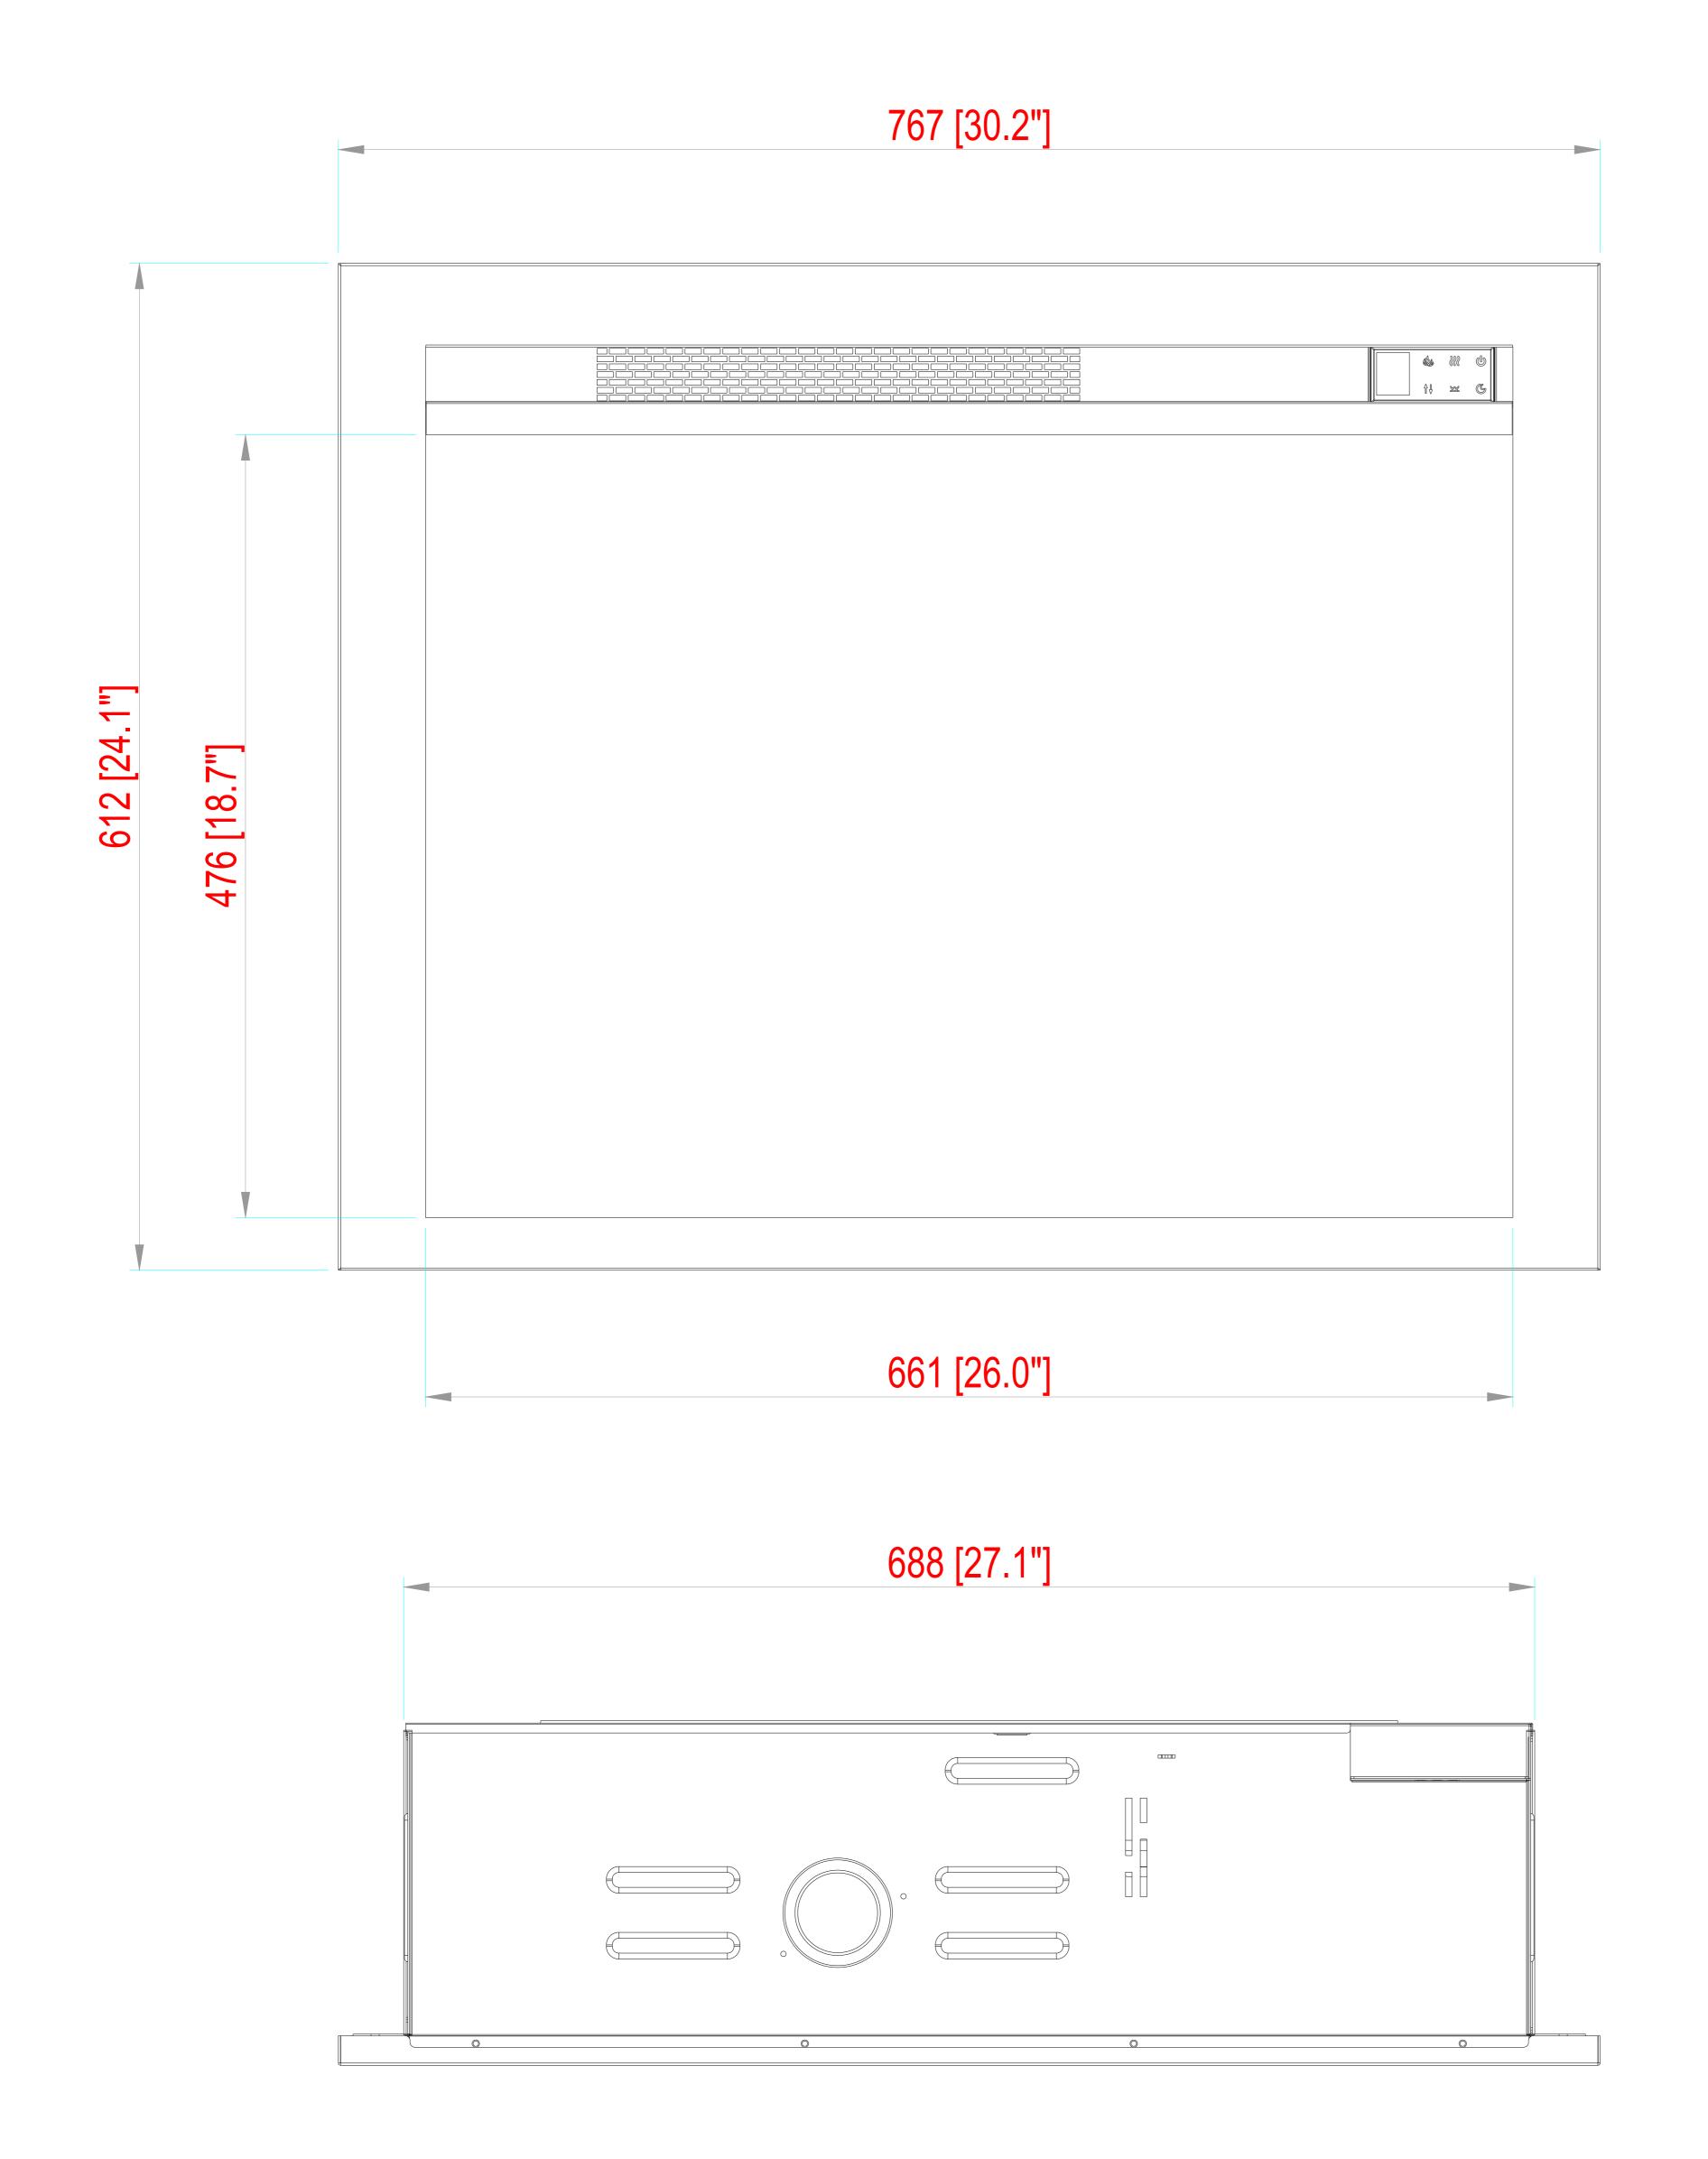

## TECHNICAL SPECIFICATIONS 120V VOLTS 12.5A AMPS WATTS 1500W HIGH 1500W watts HEATER LOW 750W watts NO HEATER 9.8 WATTS MAX QUANTITY 11 PCS LED WATTS 0.5W&0.15W&0.06W LAMPS TOTAL WATTS 8.8 W **ROTOR MOTOR** 1 at 2.9 watts HEIGHT.WIDTH.DEPTH 61.2 X 76.7 X 20.8 cm GLASS VIEWING OPENING 47.6 X66.1 cm 60.4 X 70.7 X 21.7 cm FRAMING SIZE SHIPPING SIZE 71 X 85 X 29.5 cm 21.3 Kgs SHIPPING WEIGHT UNIT 1 GLASS FRONT Included Left Side PLUG LOCATION 70.9 < L < 95.5CORD LENGTH APPROX.HEATING AREA 400 SQ FT